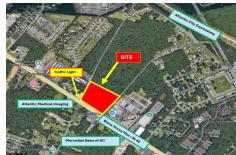

# **COMMENTS**

Taxes

FOR SALE: 7+/- acres Prime corner development site with TRAFFIC LIGHT. Corner of Black Horse Pike (322) and Spruce. Property goes block to block (Spruce to Fork Rd) with 500+/feet of frontage. Zoned HB (Highway Business). Site has preliminary approvals for 28,000+/sf of commercial. 29,000+/- annual daily average traffic count. Prominent signage on Black Horse Pike. Atl ...