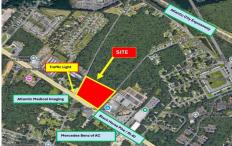

# COMMENTS

**Taxes** 

FOR SALE: 7+/- acres Prime corner development site with TRAFFIC LIGHT. Corner of Black Horse Pike (322) and Spruce. Property goes block to block (Spruce to Fork Rd) with 500+/feet of frontage. Zoned HB (Highway Business). Site has preliminary approvals for 28,000+/sf of commercial. 29,000+/- annual daily average traffic count. Prominent signage on Black Horse Pike. Atl...