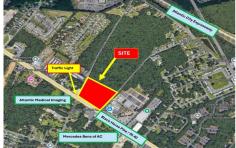

# **COMMENTS**

FOR SALE: 7+/- acres Prime corner development site with TRAFFIC LIGHT. Corner of Black Horse Pike (322) and Spruce. Property goes block to block (Spruce to Fork Rd) with 500+/- feet of frontage. Zoned HB (Highway Business). Site has preliminary approvals for 28,000+/- sf of commercial. 29,000+/- annual daily average traffic count. Prominent signage on Black Horse Pike. Atl...

# COMMENTS

FOR SALE: 7+/- acres Prime corner development site with TRAFFIC LIGHT. Corner of Black Horse Pike (322) and Spruce. Property goes block to block (Spruce to Fork Rd) with 500+/- feet of frontage. Zoned HB (Highway Business). Site has preliminary approvals for 28,000+/- sf of commercial. 29,000+/- annual daily average traffic count. Prominent signage on Black Horse Pike. Atl...