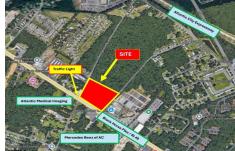

# **COMMENTS**

FOR SALE: 7+/- acres Prime corner development site with TRAFFIC LIGHT. Corner of Black Horse Pike (322) and Spruce. Property goes block to block (Spruce to Fork Rd) with 500+/- feet of frontage. Zoned HB (Highway Business). Site has preliminary approvals for 28,000+/- sf of commercial. 29,000+/- annual daily average traffic count. Prominent signage on Black Horse Pike. Atl...

# COMMENTS

FOR SALE: 7+/- acres Prime corner development site with TRAFFIC LIGHT. Corner of Black Horse Pike (322) and Spruce. Property goes block to block (Spruce to Fork Rd) with 500+/- feet of frontage. Zoned HB (Highway Business). Site has preliminary approvals for 28,000+/- sf of commercial. 29,000+/- annual daily average traffic count. Prominent signage on Black Horse Pike. Atl...