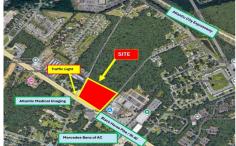

# COMMENTS

FOR SALE: 7+/- acres Prime corner development site with TRAFFIC LIGHT. Corner of Black Horse Pike (322) and Spruce. Property goes block to block (Spruce to Fork Rd) with 500+/-feet of frontage. Zoned HB (Highway Business). Site has preliminary approvals for 28,000+/-sf of commercial. 29,000+/- annual daily average traffic count. Prominent signage on Black Horse Pike. Atl...