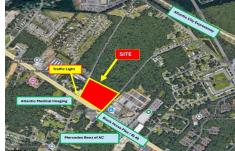

# **COMMENTS**

FOR SALE: 7+/- acres Prime corner development site with TRAFFIC LIGHT. Corner of Black Horse Pike (322) and Spruce. Property goes block to block (Spruce to Fork Rd) with 500+/-feet of frontage. Zoned HB (Highway Business). Site has preliminary approvals for 28,000+/-sf of commercial. 29,000+/- annual daily average traffic count. Prominent signage on Black Horse Pike. Atl...