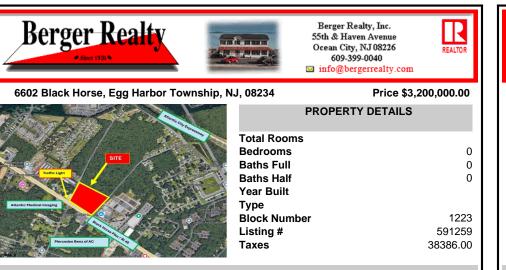

COMMENTS

FOR SALE: 7+/- acres Prime corner development site with TRAFFIC LIGHT. Corner of Black Horse Pike (322) and Spruce. Property goes block to block (Spruce to Fork Rd) with 500+/feet of frontage. Zoned HB (Highway Business). Site has preliminary approvals for 28,000+/sf of commercial. 29,000+/- annual daily average traffic count. Prominent signage on Black Horse Pike. Atl...

FOR SALE: 7+/- acres Prime corner development site with TRAFFIC LIGHT. Corner of Black Horse Pike (322) and Spruce. Property goes block to block (Spruce to Fork Rd) with 500+/feet of frontage. Zoned HB (Highway Business). Site has preliminary approvals for 28,000+/sf of commercial. 29,000+/- annual daily average traffic count. Prominent signage on Black Horse Pike. Atl...