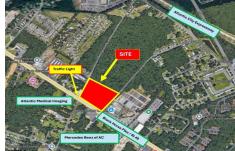

# **COMMENTS**

FOR SALE: 7+/- acres Prime corner development site with TRAFFIC LIGHT. Corner of Black Horse Pike (322) and Spruce. Property goes block to block (Spruce to Fork Rd) with 500+/-feet of frontage. Zoned HB (Highway Business). Site has preliminary approvals for 28,000+/-sf of commercial. 29,000+/- annual daily average traffic count. Prominent signage on Black Horse Pike. Atl...

# COMMENTS

FOR SALE: 7+/- acres Prime corner development site with TRAFFIC LIGHT. Corner of Black Horse Pike (322) and Spruce. Property goes block to block (Spruce to Fork Rd) with 500+/- feet of frontage. Zoned HB (Highway Business). Site has preliminary approvals for 28,000+/- sf of commercial. 29,000+/- annual daily average traffic count. Prominent signage on Black Horse Pike. Atl...