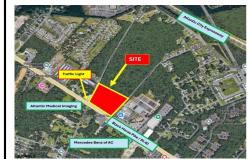

# **COMMENTS**

FOR SALE: 7+/- acres Prime corner development site with TRAFFIC LIGHT. Corner of Black Horse Pike (322) and Spruce. Property goes block to block (Spruce to Fork Rd) with 500+/-feet of frontage. Zoned HB (Highway Business). Site has preliminary approvals for 28,000+/-sf of commercial. 29,000+/- annual daily average traffic count. Prominent signage on Black Horse Pike. Atl...

# COMMENTS

FOR SALE: 7+/- acres Prime corner development site with TRAFFIC LIGHT. Corner of Black Horse Pike (322) and Spruce. Property goes block to block (Spruce to Fork Rd) with 500+/- feet of frontage. Zoned HB (Highway Business). Site has preliminary approvals for 28,000+/- sf of commercial. 29,000+/- annual daily average traffic count. Prominent signage on Black Horse Pike. Atl...