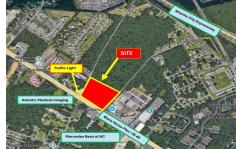

# **COMMENTS**

FOR SALE: 7+/- acres Prime corner development site with TRAFFIC LIGHT. Corner of Black Horse Pike (322) and Spruce. Property goes block to block (Spruce to Fork Rd) with 500+/-feet of frontage. Zoned HB (Highway Business). Site has preliminary approvals for 28,000+/-sf of commercial. 29,000+/- annual daily average traffic count. Prominent signage on Black Horse Pike. Atl...

# **COMMENTS**

**Taxes** 

FOR SALE: 7+/- acres Prime corner development site with TRAFFIC LIGHT. Corner of Black Horse Pike (322) and Spruce. Property goes block to block (Spruce to Fork Rd) with 500+/- feet of frontage. Zoned HB (Highway Business). Site has preliminary approvals for 28,000+/- sf of commercial. 29,000+/- annual daily average traffic count. Prominent signage on Black Horse Pike. Atl...