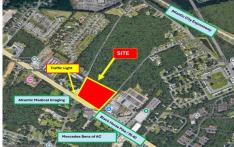

# **COMMENTS**

FOR SALE: 7+/- acres Prime corner development site with TRAFFIC LIGHT. Corner of Black Horse Pike (322) and Spruce. Property goes block to block (Spruce to Fork Rd) with 500+/-feet of frontage. Zoned HB (Highway Business). Site has preliminary approvals for 28,000+/-sf of commercial. 29,000+/- annual daily average traffic count. Prominent signage on Black Horse Pike. Atl...

# **COMMENTS**

**Taxes** 

FOR SALE: 7+/- acres Prime corner development site with TRAFFIC LIGHT. Corner of Black Horse Pike (322) and Spruce. Property goes block to block (Spruce to Fork Rd) with 500+/- feet of frontage. Zoned HB (Highway Business). Site has preliminary approvals for 28,000+/- sf of commercial. 29,000+/- annual daily average traffic count. Prominent signage on Black Horse Pike. Atl...