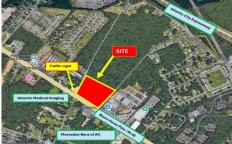

# **COMMENTS**

FOR SALE: 7+/- acres Prime corner development site with TRAFFIC LIGHT. Corner of Black Horse Pike (322) and Spruce. Property goes block to block (Spruce to Fork Rd) with 500+/- feet of frontage. Zoned HB (Highway Business). Site has preliminary approvals for 28,000+/- sf of commercial. 29,000+/- annual daily average traffic count. Prominent signage on Black Horse Pike. Atl...

# COMMENTS

FOR SALE: 7+/- acres Prime corner development site with TRAFFIC LIGHT. Corner of Black Horse Pike (322) and Spruce. Property goes block to block (Spruce to Fork Rd) with 500+/- feet of frontage. Zoned HB (Highway Business). Site has preliminary approvals for 28,000+/- sf of commercial. 29,000+/- annual daily average traffic count. Prominent signage on Black Horse Pike. Atl...