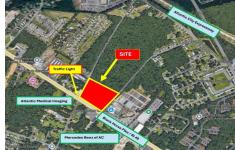

# **COMMENTS**

FOR SALE: 7+/- acres Prime corner development site with TRAFFIC LIGHT. Corner of Black Horse Pike (322) and Spruce. Property goes block to block (Spruce to Fork Rd) with 500+/- feet of frontage. Zoned HB (Highway Business). Site has preliminary approvals for 28,000+/- sf of commercial. 29,000+/- annual daily average traffic count. Prominent signage on Black Horse Pike. Atl...

# COMMENTS

FOR SALE: 7+/- acres Prime corner development site with TRAFFIC LIGHT. Corner of Black Horse Pike (322) and Spruce. Property goes block to block (Spruce to Fork Rd) with 500+/- feet of frontage. Zoned HB (Highway Business). Site has preliminary approvals for 28,000+/- sf of commercial. 29,000+/- annual daily average traffic count. Prominent signage on Black Horse Pike. Atl...