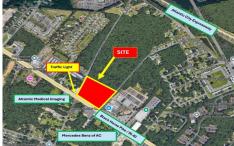

# **COMMENTS**

FOR SALE: 7+/- acres Prime corner development site with TRAFFIC LIGHT. Corner of Black Horse Pike (322) and Spruce. Property goes block to block (Spruce to Fork Rd) with 500+/-feet of frontage. Zoned HB (Highway Business). Site has preliminary approvals for 28,000+/-sf of commercial. 29,000+/- annual daily average traffic count. Prominent signage on Black Horse Pike. Atl...

# **COMMENTS**

FOR SALE: 7+/- acres Prime corner development site with TRAFFIC LIGHT. Corner of Black Horse Pike (322) and Spruce. Property goes block to block (Spruce to Fork Rd) with 500+/- feet of frontage. Zoned HB (Highway Business). Site has preliminary approvals for 28,000+/- sf of commercial. 29,000+/- annual daily average traffic count. Prominent signage on Black Horse Pike. Atl...