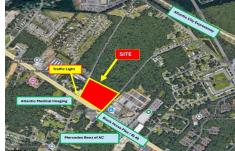

# **COMMENTS**

FOR SALE: 7+/- acres Prime corner development site with TRAFFIC LIGHT. Corner of Black Horse Pike (322) and Spruce. Property goes block to block (Spruce to Fork Rd) with 500+/-feet of frontage. Zoned HB (Highway Business). Site has preliminary approvals for 28,000+/-sf of commercial. 29,000+/- annual daily average traffic count. Prominent signage on Black Horse Pike. Atl...

# **COMMENTS**

FOR SALE: 7+/- acres Prime corner development site with TRAFFIC LIGHT. Corner of Black Horse Pike (322) and Spruce. Property goes block to block (Spruce to Fork Rd) with 500+/- feet of frontage. Zoned HB (Highway Business). Site has preliminary approvals for 28,000+/- sf of commercial. 29,000+/- annual daily average traffic count. Prominent signage on Black Horse Pike. Atl...