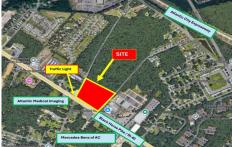

## **COMMENTS**

FOR SALE: 7+/- acres Prime corner development site with TRAFFIC LIGHT. Corner of Black Horse Pike (322) and Spruce. Property goes block to block (Spruce to Fork Rd) with 500+/feet of frontage. Zoned HB (Highway Business). Site has preliminary approvals for 28,000+/sf of commercial. 29,000+/- annual daily average traffic count. Prominent signage on Black Horse Pike. Atl...

## COMMENTS

FOR SALE: 7+/- acres Prime corner development site with TRAFFIC LIGHT. Corner of Black Horse Pike (322) and Spruce. Property goes block to block (Spruce to Fork Rd) with 500+/feet of frontage. Zoned HB (Highway Business). Site has preliminary approvals for 28,000+/sf of commercial. 29,000+/- annual daily average traffic count. Prominent signage on Black Horse Pike. Atl...