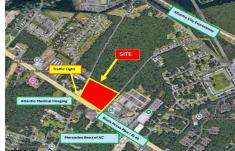

## **COMMENTS**

FOR SALE: 7+/- acres Prime corner development site with TRAFFIC LIGHT. Corner of Black Horse Pike (322) and Spruce. Property goes block to block (Spruce to Fork Rd) with 500+/feet of frontage. Zoned HB (Highway Business). Site has preliminary approvals for 28,000+/sf of commercial. 29,000+/- annual daily average traffic count. Prominent signage on Black Horse Pike. Atl...

## COMMENTS

FOR SALE: 7+/- acres Prime corner development site with TRAFFIC LIGHT. Corner of Black Horse Pike (322) and Spruce. Property goes block to block (Spruce to Fork Rd) with 500+/feet of frontage. Zoned HB (Highway Business). Site has preliminary approvals for 28,000+/sf of commercial. 29,000+/- annual daily average traffic count. Prominent signage on Black Horse Pike. Atl...