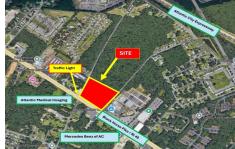

# **COMMENTS**

FOR SALE: 7+/- acres Prime corner development site with TRAFFIC LIGHT. Corner of Black Horse Pike (322) and Spruce. Property goes block to block (Spruce to Fork Rd) with 500+/- feet of frontage. Zoned HB (Highway Business). Site has preliminary approvals for 28,000+/- sf of commercial. 29,000+/- annual daily average traffic count. Prominent signage on Black Horse Pike. Atl...

## COMMENTS

FOR SALE: 7+/- acres Prime corner development site with TRAFFIC LIGHT. Corner of Black Horse Pike (322) and Spruce. Property goes block to block (Spruce to Fork Rd) with 500+/- feet of frontage. Zoned HB (Highway Business). Site has preliminary approvals for 28,000+/- sf of commercial. 29,000+/- annual daily average traffic count. Prominent signage on Black Horse Pike. Atl...