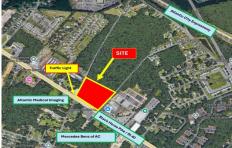

# **COMMENTS**

FOR SALE: 7+/- acres Prime corner development site with TRAFFIC LIGHT. Corner of Black Horse Pike (322) and Spruce. Property goes block to block (Spruce to Fork Rd) with 500+/- feet of frontage. Zoned HB (Highway Business). Site has preliminary approvals for 28,000+/- sf of commercial. 29,000+/- annual daily average traffic count. Prominent signage on Black Horse Pike. Atl...

## COMMENTS

FOR SALE: 7+/- acres Prime corner development site with TRAFFIC LIGHT. Corner of Black Horse Pike (322) and Spruce. Property goes block to block (Spruce to Fork Rd) with 500+/- feet of frontage. Zoned HB (Highway Business). Site has preliminary approvals for 28,000+/- sf of commercial. 29,000+/- annual daily average traffic count. Prominent signage on Black Horse Pike. Atl...