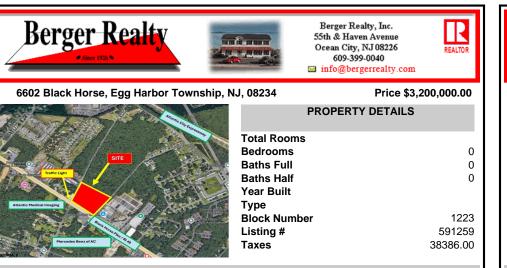

# COMMENTS

FOR SALE: 7+/- acres Prime corner development site with TRAFFIC LIGHT. Corner of Black Horse Pike (322) and Spruce. Property goes block to block (Spruce to Fork Rd) with 500+/feet of frontage. Zoned HB (Highway Business). Site has preliminary approvals for 28,000+/sf of commercial. 29,000+/- annual daily average traffic count. Prominent signage on Black Horse Pike. Atl...

## COMMENTS

Taxes

FOR SALE: 7+/- acres Prime corner development site with TRAFFIC LIGHT. Corner of Black Horse Pike (322) and Spruce. Property goes block to block (Spruce to Fork Rd) with 500+/feet of frontage. Zoned HB (Highway Business). Site has preliminary approvals for 28,000+/sf of commercial. 29,000+/- annual daily average traffic count. Prominent signage on Black Horse Pike. Atl...