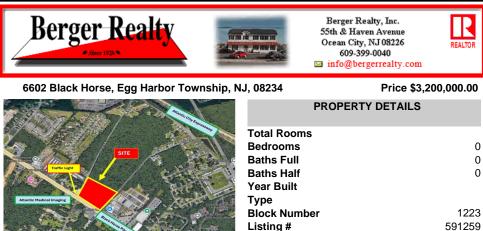

# COMMENTS

FOR SALE: 7+/- acres Prime corner development site with TRAFFIC LIGHT. Corner of Black Horse Pike (322) and Spruce. Property goes block to block (Spruce to Fork Rd) with 500+/feet of frontage. Zoned HB (Highway Business). Site has preliminary approvals for 28,000+/sf of commercial. 29,000+/- annual daily average traffic count. Prominent signage on Black Horse Pike. Atl...

## COMMENTS

Taxes

FOR SALE: 7+/- acres Prime corner development site with TRAFFIC LIGHT. Corner of Black Horse Pike (322) and Spruce. Property goes block to block (Spruce to Fork Rd) with 500+/feet of frontage. Zoned HB (Highway Business). Site has preliminary approvals for 28,000+/sf of commercial. 29,000+/- annual daily average traffic count. Prominent signage on Black Horse Pike. Atl...