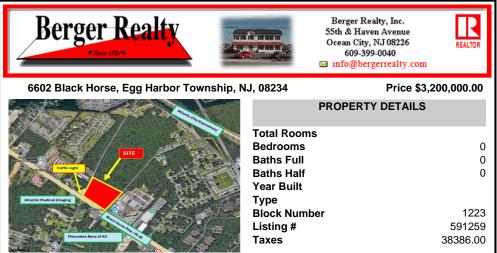

## COMMENTS

FOR SALE: 7+/- acres Prime corner development site with TRAFFIC LIGHT. Corner of Black Horse Pike (322) and Spruce. Property goes block to block (Spruce to Fork Rd) with 500+/feet of frontage. Zoned HB (Highway Business). Site has preliminary approvals for 28,000+/sf of commercial. 29,000+/- annual daily average traffic count. Prominent signage on Black Horse Pike. Atl...