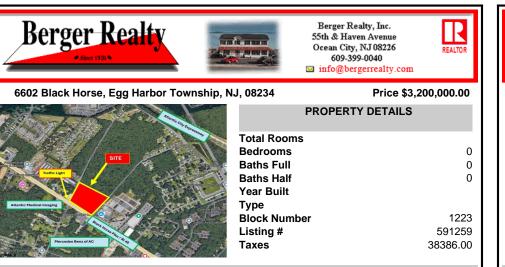

## COMMENTS

FOR SALE: 7+/- acres Prime corner development site with TRAFFIC LIGHT. Corner of Black Horse Pike (322) and Spruce. Property goes block to block (Spruce to Fork Rd) with 500+/feet of frontage. Zoned HB (Highway Business). Site has preliminary approvals for 28,000+/sf of commercial. 29,000+/- annual daily average traffic count. Prominent signage on Black Horse Pike. Atl...