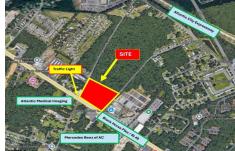

# **COMMENTS**

FOR SALE: 7+/- acres Prime corner development site with TRAFFIC LIGHT. Corner of Black Horse Pike (322) and Spruce. Property goes block to block (Spruce to Fork Rd) with 500+/-feet of frontage. Zoned HB (Highway Business). Site has preliminary approvals for 28,000+/-sf of commercial. 29,000+/- annual daily average traffic count. Prominent signage on Black Horse Pike. Atl...

# COMMENTS

FOR SALE: 7+/- acres Prime corner development site with TRAFFIC LIGHT. Corner of Black Horse Pike (322) and Spruce. Property goes block to block (Spruce to Fork Rd) with 500+/-feet of frontage. Zoned HB (Highway Business). Site has preliminary approvals for 28,000+/-sf of commercial. 29,000+/- annual daily average traffic count. Prominent signage on Black Horse Pike. Atl...