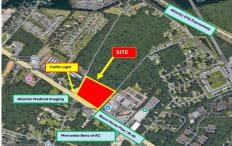

# **COMMENTS**

FOR SALE: 7+/- acres Prime corner development site with TRAFFIC LIGHT. Corner of Black Horse Pike (322) and Spruce. Property goes block to block (Spruce to Fork Rd) with 500+/-feet of frontage. Zoned HB (Highway Business). Site has preliminary approvals for 28,000+/-sf of commercial. 29,000+/- annual daily average traffic count. Prominent signage on Black Horse Pike. Atl...

# COMMENTS

FOR SALE: 7+/- acres Prime corner development site with TRAFFIC LIGHT. Corner of Black Horse Pike (322) and Spruce. Property goes block to block (Spruce to Fork Rd) with 500+/-feet of frontage. Zoned HB (Highway Business). Site has preliminary approvals for 28,000+/-sf of commercial. 29,000+/- annual daily average traffic count. Prominent signage on Black Horse Pike. Atl...