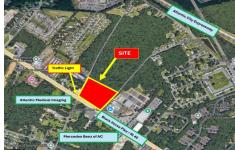

## **COMMENTS**

FOR SALE: 7+/- acres Prime corner development site with TRAFFIC LIGHT. Corner of Black Horse Pike (322) and Spruce. Property goes block to block (Spruce to Fork Rd) with 500+/-feet of frontage. Zoned HB (Highway Business). Site has preliminary approvals for 28,000+/-sf of commercial. 29,000+/- annual daily average traffic count. Prominent signage on Black Horse Pike. Atl...

## COMMENTS

FOR SALE: 7+/- acres Prime corner development site with TRAFFIC LIGHT. Corner of Black Horse Pike (322) and Spruce. Property goes block to block (Spruce to Fork Rd) with 500+/- feet of frontage. Zoned HB (Highway Business). Site has preliminary approvals for 28,000+/- sf of commercial. 29,000+/- annual daily average traffic count. Prominent signage on Black Horse Pike. Atl...