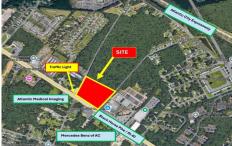

## **COMMENTS**

FOR SALE: 7+/- acres Prime corner development site with TRAFFIC LIGHT. Corner of Black Horse Pike (322) and Spruce. Property goes block to block (Spruce to Fork Rd) with 500+/-feet of frontage. Zoned HB (Highway Business). Site has preliminary approvals for 28,000+/-sf of commercial. 29,000+/- annual daily average traffic count. Prominent signage on Black Horse Pike. Atl...

## COMMENTS

FOR SALE: 7+/- acres Prime corner development site with TRAFFIC LIGHT. Corner of Black Horse Pike (322) and Spruce. Property goes block to block (Spruce to Fork Rd) with 500+/- feet of frontage. Zoned HB (Highway Business). Site has preliminary approvals for 28,000+/- sf of commercial. 29,000+/- annual daily average traffic count. Prominent signage on Black Horse Pike. Atl...