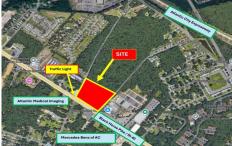

# **COMMENTS**

FOR SALE: 7+/- acres Prime corner development site with TRAFFIC LIGHT. Corner of Black Horse Pike (322) and Spruce. Property goes block to block (Spruce to Fork Rd) with 500+/- feet of frontage. Zoned HB (Highway Business). Site has preliminary approvals for 28,000+/- sf of commercial. 29,000+/- annual daily average traffic count. Prominent signage on Black Horse Pike. Atl...

# COMMENTS

FOR SALE: 7+/- acres Prime corner development site with TRAFFIC LIGHT. Corner of Black Horse Pike (322) and Spruce. Property goes block to block (Spruce to Fork Rd) with 500+/-feet of frontage. Zoned HB (Highway Business). Site has preliminary approvals for 28,000+/-sf of commercial. 29,000+/- annual daily average traffic count. Prominent signage on Black Horse Pike. Atl...