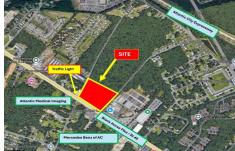

# **COMMENTS**

FOR SALE: 7+/- acres Prime corner development site with TRAFFIC LIGHT. Corner of Black Horse Pike (322) and Spruce. Property goes block to block (Spruce to Fork Rd) with 500+/- feet of frontage. Zoned HB (Highway Business). Site has preliminary approvals for 28,000+/- sf of commercial. 29,000+/- annual daily average traffic count. Prominent signage on Black Horse Pike. Atl...

# COMMENTS

FOR SALE: 7+/- acres Prime corner development site with TRAFFIC LIGHT. Corner of Black Horse Pike (322) and Spruce. Property goes block to block (Spruce to Fork Rd) with 500+/-feet of frontage. Zoned HB (Highway Business). Site has preliminary approvals for 28,000+/-sf of commercial. 29,000+/- annual daily average traffic count. Prominent signage on Black Horse Pike. Atl...