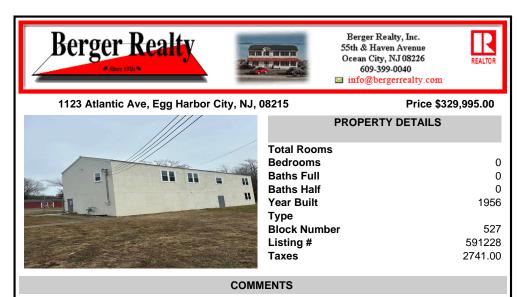

Spacious warehouse with a new roof, windows, bathroom, and huge new chain link fence storage yard. Freshly painted interior and exterior ready to be outfitted to suit your needs. All utilities are ready to go. The property also has a large shed and exterior concrete slab which are very useful. Seller is listed to sell but would entertain offers to lease. Almost 3000 Sqft o...

## CONTACT

Scan to see Property page.

Ask for Theodore "Keith" Thompson Berger Realty Inc 109 E 55th St., Ocean City Call: 609-399-4211 Email to: tkt@bergerrealty.com

Spacious warehouse with a new roof, windows, bathroom, and huge new chain link fence storage yard. Freshly painted interior and exterior ready to be outfitted to suit your needs. All utilities are ready to go. The property also has a large shed and exterior concrete slab which are very useful. Seller is listed to sell but would entertain offers to lease. Almost 3000 Sqft o...