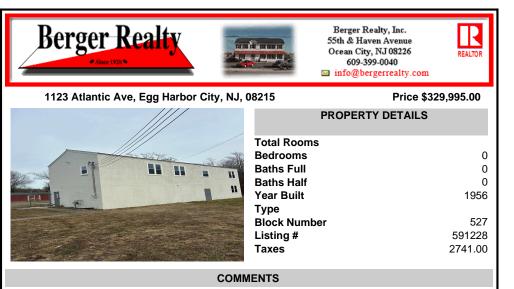

Spacious warehouse with a new roof, windows, bathroom, and huge new chain link fence storage yard. Freshly painted interior and exterior ready to be outfitted to suit your needs. All utilities are ready to go. The property also has a large shed and exterior concrete slab which are very useful. Seller is listed to sell but would entertain offers to lease. Almost 3000 Sqft o...

## CONTACT

Scan to see Property page.

Ask for Theodore "Keith" Thompson Berger Realty Inc 109 E 55th St., Ocean City Call: 609-399-4211 Email to: tkt@bergerrealty.com

Spacious warehouse with a new roof, windows, bathroom, and huge new chain link fence storage yard. Freshly painted interior and exterior ready to be outfitted to suit your needs. All utilities are ready to go. The property also has a large shed and exterior concrete slab which are very useful. Seller is listed to sell but would entertain offers to lease. Almost 3000 Sqft o...