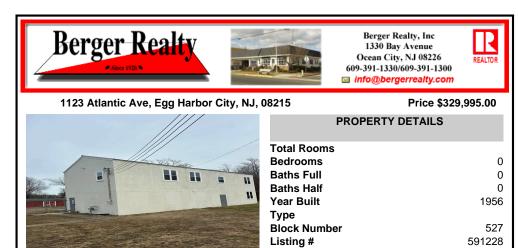

## COMMENTS

Spacious warehouse with a new roof, windows, bathroom, and huge new chain link fence storage yard. Freshly painted interior and exterior ready to be outfitted to suit your needs. All utilities are ready to go. The property also has a large shed and exterior concrete slab which are very useful. Seller is listed to sell but would entertain offers to lease. Almost 3000 Sqft o...

# CONTACT

Scan to see Property page.

0

0

1956

527

591228

2741.00

Ask for Carol Cawley Berger Realty Inc 1330 Bay Avenue, Ocean City Call: 609-760-3809 Email to: clc@bergerrealty.com