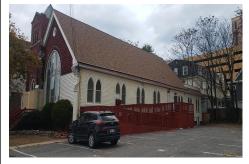

# **COMMENTS**

Taxes

Vacant church near Boardwalk in Chelsea section, 3600 sf. Owners have made code compliant and new roof. 24 Parking spots....

# COMMENTS

Vacant church near Boardwalk in Chelsea section, 3600 sf. Owners have made code compliant and new roof. 24 Parking spots....