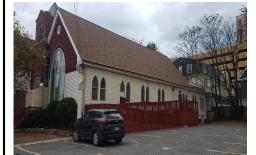

# **COMMENTS**

Taxes

Vacant church near Boardwalk in Chelsea section, 3600 sf. Owners have made code compliant and new roof. 24 Parking spots....

# COMMENTS

Vacant church near Boardwalk in Chelsea section, 3600 sf. Owners have made code compliant and new roof. 24 Parking spots....