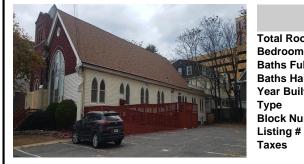

# **COMMENTS**

Taxes

Vacant church near Boardwalk in Chelsea section, 3600 sf. Owners have made code compliant and new roof. 24 Parking spots ....

# COMMENTS

Vacant church near Boardwalk in Chelsea section, 3600 sf. Owners have made code compliant and new roof. 24 Parking spots....