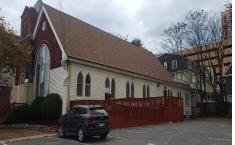

# **COMMENTS**

Taxes

Vacant church near Boardwalk in Chelsea section, 3600 sf. Owners have made code compliant and new roof. 24 Parking spots ....

# COMMENTS

Vacant church near Boardwalk in Chelsea section, 3600 sf. Owners have made code compliant and new roof. 24 Parking spots....