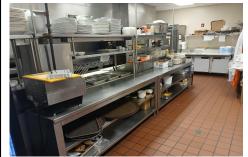

# **COMMENTS**

This well known restaurant is a very busy location in town on a corner with plenty of parking. It seats over 100 people and has room for more if needed. The entire building was completely gutted and remodeled from the roof down. Everything is 4 years new. No expense was spared in the remodel and re construction. All new HVAV, roof, floors, walls, electrical, plumbing, and ...

# COMMENTS

This well known restaurant is a very busy location in town on a corner with plenty of parking. It seats over 100 people and has room for more if needed. The entire building was completely gutted and remodeled from the roof down. Everything is 4 years new. No expense was spared in the remodel and re construction. All new HVAV, roof, floors, walls, electrical, plumbing, and ...