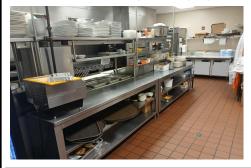

# **COMMENTS**

This well known restaurant is a very busy location in town on a corner with plenty of parking. It seats over 100 people and has room for more if needed. The entire building was completely gutted and remodeled from the roof down. Everything is 4 years new. No expense was spared in the remodel and re construction. All new HVAV, roof, floors, walls, electrical, plumbing, and ...

# COMMENTS

This well known restaurant is a very busy location in town on a corner with plenty of parking. It seats over 100 people and has room for more if needed. The entire building was completely gutted and remodeled from the roof down. Everything is 4 years new. No expense was spared in the remodel and re construction. All new HVAV, roof, floors, walls, electrical, plumbing, and ...