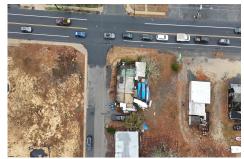

74 Bay Ave, Manahawkin, NJ, 08005

PROPERTY DETAILS

Price \$349,900.00

| Total Rooms  |         |
|--------------|---------|
| Bedrooms     | 0       |
| Baths Full   | 0       |
| Baths Half   | 0       |
| Year Built   |         |
| Туре         |         |
| Block Number | 232     |
| Listing #    | 591086  |
| Taxes        | 6324.00 |

## COMMENTS

Location: Minutes away from Long Beach Island. Approved for first-floor commercial and second-floor residential. (You can apply for a different usage) . Please take a look at the pictures to understand what is for sale. YOU ARE BUYING LOCATION LOCATION CASH ONLY...