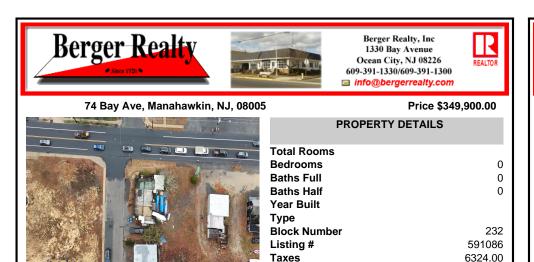

### 74 Bay Ave, Manahawkin, NJ, 08005

### Price \$349,900.00

| • • • • •                | •                |
|--------------------------|------------------|
|                          | PROPERTY DETAILS |
|                          | Total Rooms      |
| The Adda And And And And | Bedrooms         |
|                          | Baths Full       |
|                          | Baths Half       |
|                          | Year Built       |
|                          | Туре             |
|                          | Block Number     |
|                          | Listing #        |
|                          | Taxes            |
|                          |                  |

# 0 0 0 232 591086 6324.00