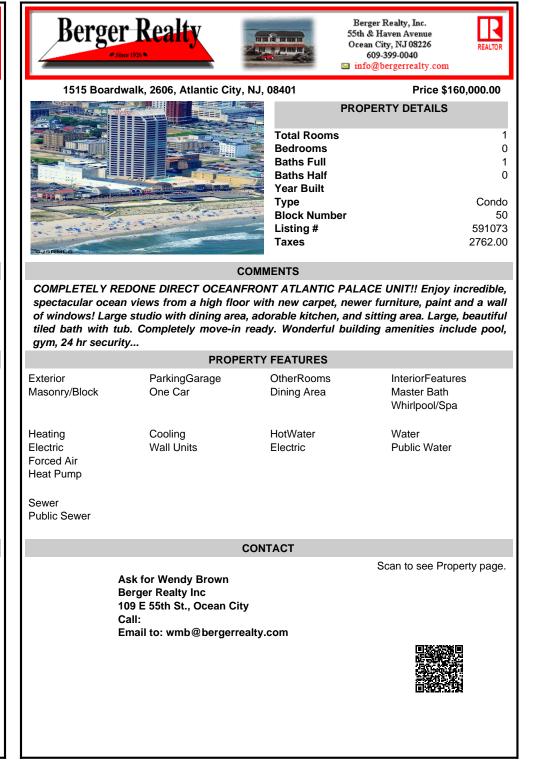

COMPLETELY REDONE DIRECT OCEANFRONT ATLANTIC PALACE UNIT!! Enjoy incredible, spectacular ocean views from a high floor with new carpet, newer furniture, paint and a wall of windows! Large studio with dining area, adorable kitchen, and sitting area. Large, beautiful tiled bath with tub. Completely move-in ready. Wonderful building amenities include pool, gym, 24 hr security...

| PROPER                   | RTY FEATURES                                                                                                                                          |                                                                                                            |
|--------------------------|-------------------------------------------------------------------------------------------------------------------------------------------------------|------------------------------------------------------------------------------------------------------------|
| ParkingGarage<br>One Car | OtherRooms<br>Dining Area                                                                                                                             | InteriorFeatures<br>Master Bath<br>Whirlpool/Spa                                                           |
| Cooling<br>Wall Units    | HotWater<br>Electric                                                                                                                                  | Water<br>Public Water                                                                                      |
| CONTACT                  |                                                                                                                                                       |                                                                                                            |
| Call:                    |                                                                                                                                                       | Scan to see Property page.                                                                                 |
|                          | ParkingGarage<br>One Car<br>Cooling<br>Wall Units<br>Cooling<br>Wall Units<br>Cooling<br>Wall Units<br>Cooling<br>Wall Units<br>Cooling<br>Wall Units | ParkingGarage<br>One Car OtherRooms<br>Dining Area   Cooling<br>Wall Units HotWater<br>Electric   Electric |