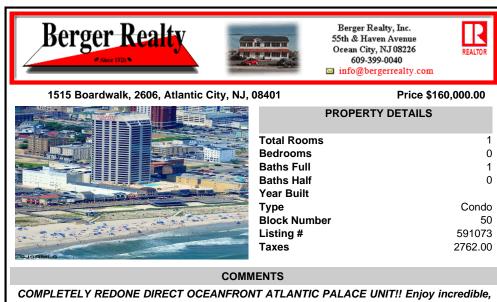

COMPLETELY REDONE DIRECT OCEANFRONT ATLANTIC PALACE UNIT!! Enjoy incredible, spectacular ocean views from a high floor with new carpet, newer furniture, paint and a wall of windows! Large studio with dining area, adorable kitchen, and sitting area. Large, beautiful tiled bath with tub. Completely move-in ready. Wonderful building amenities include pool, gym, 24 hr security...