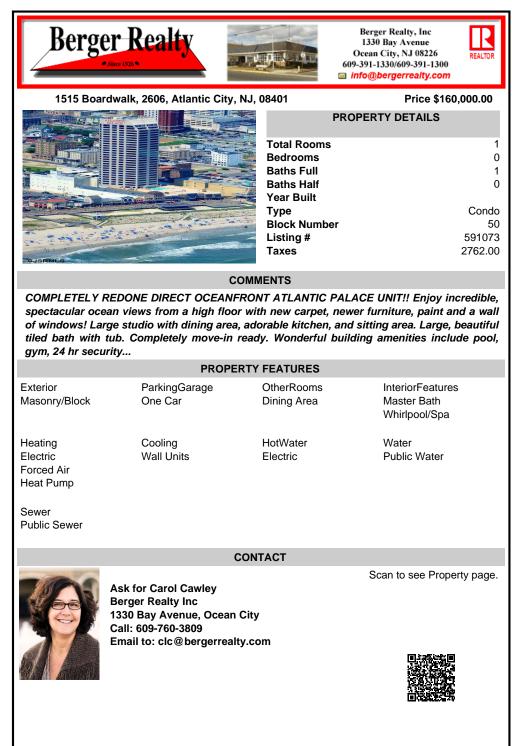

## COMMENTS

Block Number

Listing #

Taxes

COMPLETELY REDONE DIRECT OCEANFRONT ATLANTIC PALACE UNIT!! Enjoy incredible, spectacular ocean views from a high floor with new carpet, newer furniture, paint and a wall of windows! Large studio with dining area, adorable kitchen, and sitting area. Large, beautiful tiled bath with tub. Completely move-in ready. Wonderful building amenities include pool, gym, 24 hr security...