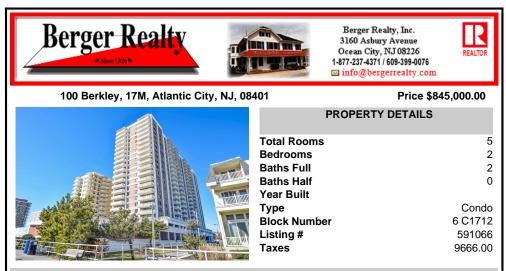

## COMMENTS

HIGH FLOOR 2BR END-UNIT AT THE BERKLEY. Unit #17M at The Berkley is an updated 1,516 sq/ft. unit on the 17th floor offering sweeping panoramic views of the island and Ocean. Spacious and open living area! The large master suite serves as a true retreat, complete with a full walk-in closet, master bath, and Ocean views. Additional generously sized bedroom offers ample space...

## CONTACT

Scan to see Property page.

0

Condo

6 C1712

591066

9666.00

Ask for Tom Melchionni Berger Realty Inc 3160 Asbury Avenue, Ocean City Call: 609-602-8208 Email to: tom@bergerrealty.com