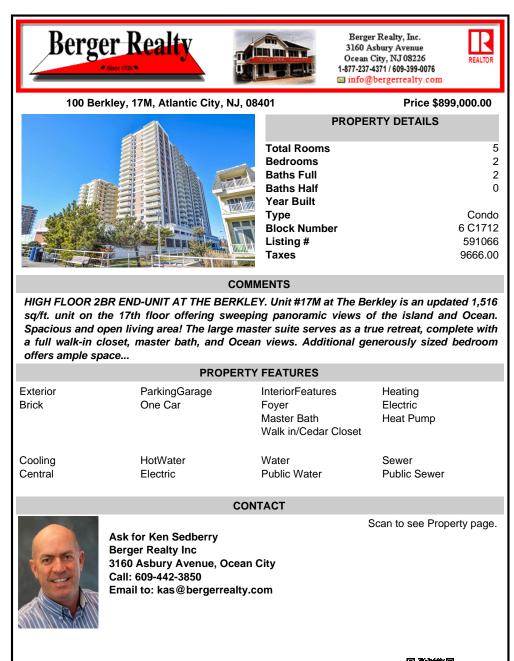

## COMMENTS

Listing #

Taxes

HIGH FLOOR 2BR END-UNIT AT THE BERKLEY. Unit #17M at The Berkley is an updated 1,516 sq/ft. unit on the 17th floor offering sweeping panoramic views of the island and Ocean. Spacious and open living area! The large master suite serves as a true retreat, complete with a full walk-in closet, master bath, and Ocean views. Additional generously sized bedroom offers ample space...

## CONTACT

Scan to see Property page.

591066

9666.00

Ask for Ken Sedberry Berger Realty Inc 3160 Asbury Avenue, Ocean City Call: 609-442-3850 Email to: kas@bergerrealty.com