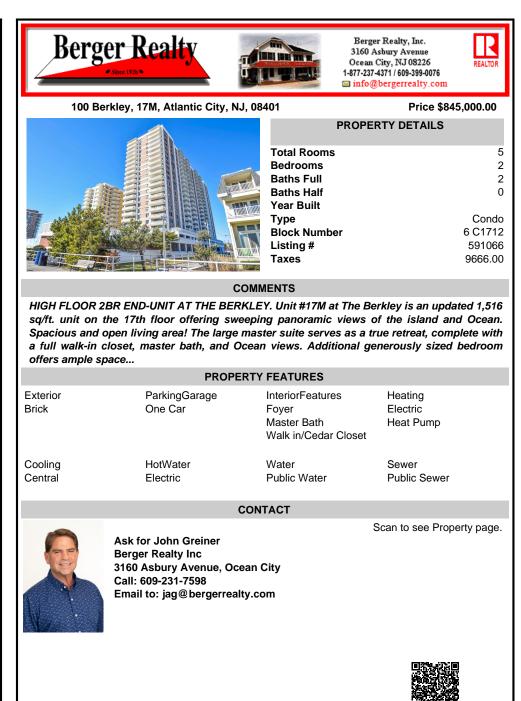

## COMMENTS

HIGH FLOOR 2BR END-UNIT AT THE BERKLEY. Unit #17M at The Berkley is an updated 1,516 sq/ft. unit on the 17th floor offering sweeping panoramic views of the island and Ocean. Spacious and open living area! The large master suite serves as a true retreat, complete with a full walk-in closet, master bath, and Ocean views. Additional generously sized bedroom offers ample space ...