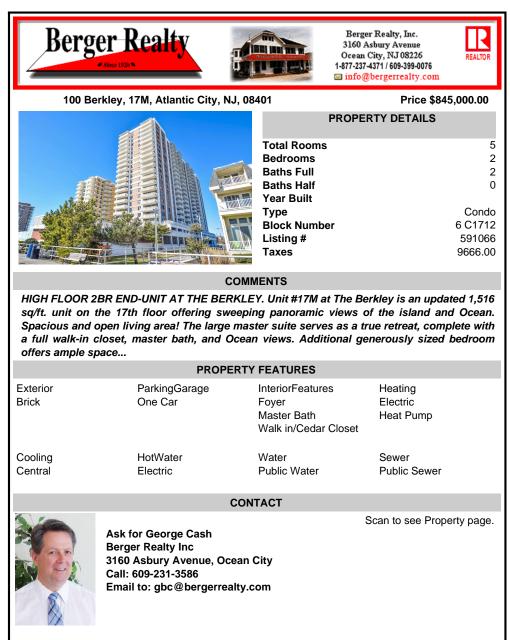

## COMMENTS

HIGH FLOOR 2BR END-UNIT AT THE BERKLEY. Unit #17M at The Berkley is an updated 1,516 sq/ft. unit on the 17th floor offering sweeping panoramic views of the island and Ocean. Spacious and open living area! The large master suite serves as a true retreat, complete with a full walk-in closet, master bath, and Ocean views. Additional generously sized bedroom offers ample space...