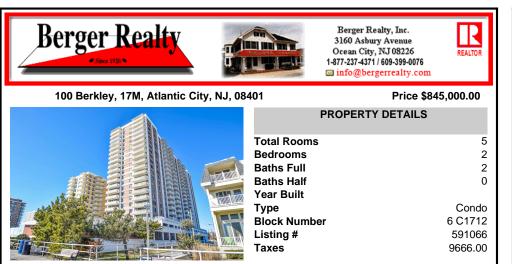

## COMMENTS

HIGH FLOOR 2BR END-UNIT AT THE BERKLEY. Unit #17M at The Berkley is an updated 1,516 sq/ft. unit on the 17th floor offering sweeping panoramic views of the island and Ocean. Spacious and open living area! The large master suite serves as a true retreat, complete with a full walk-in closet, master bath, and Ocean views. Additional generously sized bedroom offers ample space...