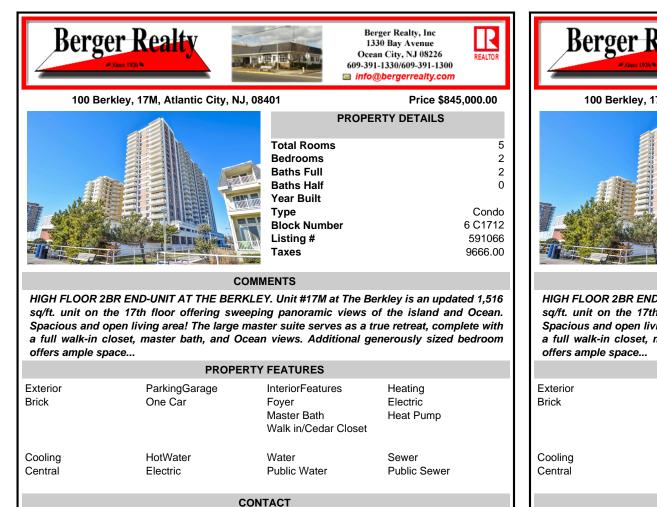

## COMMENTS

HIGH FLOOR 2BR END-UNIT AT THE BERKLEY. Unit #17M at The Berkley is an updated 1,516 sq/ft. unit on the 17th floor offering sweeping panoramic views of the island and Ocean. Spacious and open living area! The large master suite serves as a true retreat, complete with a full walk-in closet, master bath, and Ocean views. Additional generously sized bedroom