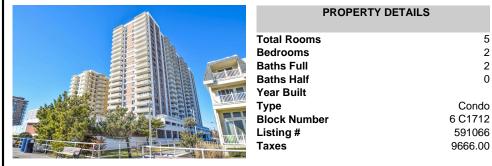

## COMMENTS

HIGH FLOOR 2BR END-UNIT AT THE BERKLEY. Unit #17M at The Berkley is an updated 1,516 sq/ft. unit on the 17th floor offering sweeping panoramic views of the island and Ocean. Spacious and open living area! The large master suite serves as a true retreat, complete with a full walk-in closet, master bath, and Ocean views. Additional generously sized bedroom