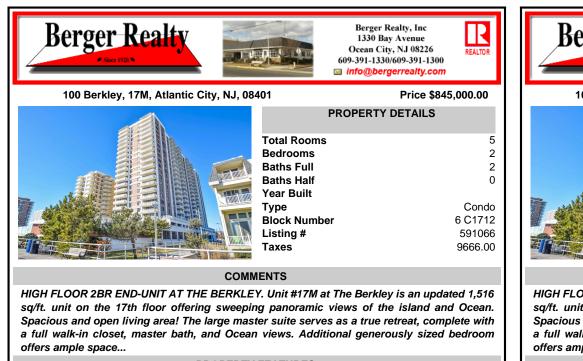

| PROPERTY FEATURES  |                          |                                                                 |                                       |
|--------------------|--------------------------|-----------------------------------------------------------------|---------------------------------------|
| Exterior<br>Brick  | ParkingGarage<br>One Car | InteriorFeatures<br>Foyer<br>Master Bath<br>Walk in/Cedar Close | Heating<br>Electric<br>Heat Pump<br>t |
| Cooling<br>Central | HotWater<br>Electric     | Water<br>Public Water                                           | Sewer<br>Public Sewer                 |