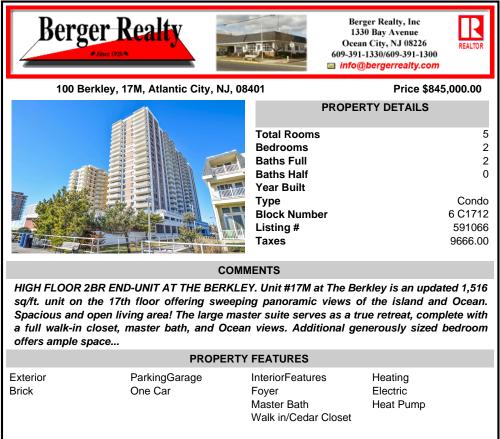

| PROPERTY FEATURES  |                          |                                                                 |                                       |
|--------------------|--------------------------|-----------------------------------------------------------------|---------------------------------------|
| Exterior<br>Brick  | ParkingGarage<br>One Car | InteriorFeatures<br>Foyer<br>Master Bath<br>Walk in/Cedar Close | Heating<br>Electric<br>Heat Pump<br>t |
| Cooling<br>Central | HotWater<br>Electric     | Water<br>Public Water                                           | Sewer<br>Public Sewer                 |