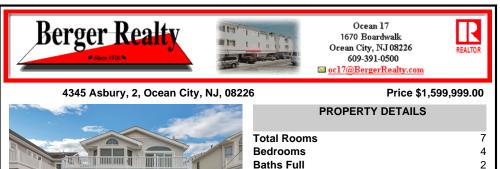

| Total Rooms7Bedrooms4Baths Full2Baths Half0Year Built1993TypeCondo | PROPERTY DETAILS                                                                  |                                     |
|--------------------------------------------------------------------|-----------------------------------------------------------------------------------|-------------------------------------|
| Block Number   4302     Listing #   590981     Taxes   7511.00     | Bedrooms   Baths Full   Baths Half   Year Built   Type   Block Number   Listing # | 0<br>1993<br>Condo<br>4302<br>90981 |