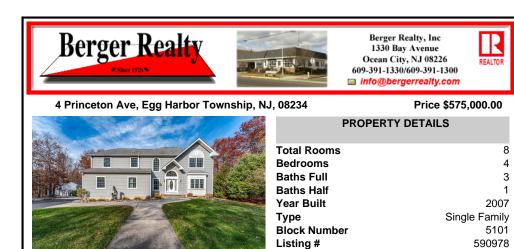

## 4 Princeton Ave, Egg Harbor Township, NJ, 08234

## Price \$575,000.00

REALTO

|                        | ADRIAN | * |  |       |  |
|------------------------|--------|---|--|-------|--|
| SED.                   |        |   |  | TRA   |  |
|                        |        | H |  | Sea.  |  |
| T THE REAL PROPERTY OF | N. N   |   |  |       |  |
|                        |        | - |  |       |  |
|                        |        |   |  | s. "" |  |
|                        |        |   |  | - 24  |  |

10927.00

Scan to see Property page.

|   | PROPERTY     | DETAILS       |
|---|--------------|---------------|
|   | Total Rooms  | 8             |
|   | Bedrooms     | 4             |
|   | Baths Full   | 3             |
|   | Baths Half   | 1             |
|   | Year Built   | 2007          |
|   | Туре         | Single Family |
| - | Block Number | 5101          |
|   | Listing #    | 590978        |
|   | Taxes        | 10927.00      |
|   |              |               |