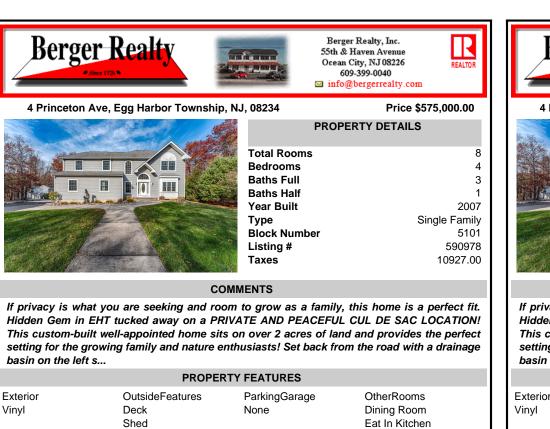

## COMMENTS

If privacy is what you are seeking and room to grow as a family, this home is a perfect fit. Hidden Gem in EHT tucked away on a PRIVATE AND PEACEFUL CUL DE SAC LOCATION! This custom-built well-appointed home sits on over 2 acres of land and provides the perfect setting for the growing family and nature enthusiasts! Set back from the road with a drainage basin on the left s...