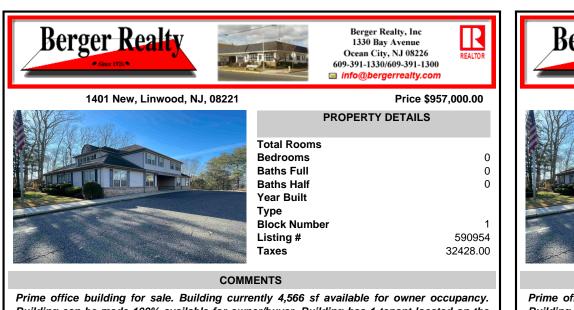

Prime office building for sale. Building currently 4,566 sf available for owner occupancy. Building can be made 100% available for owner/buyer. Building has 1 tenant located on the 2nd floor. Building is 6,135+/- sf on 2 floors. Main floor is 2 suites, each 1,717 sf. 2nd floor has 2 suites, each is 1,132 sf. 2 ground floor suites are fit out for medical use and can b...