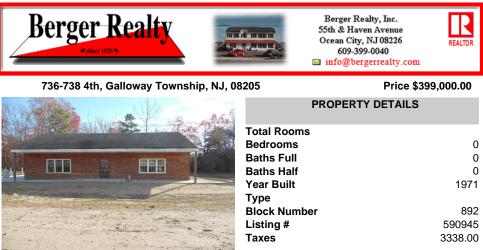

## COMMENTS

**Block Number** 

Listing #

Taxes

Property has been approved use for a restaurant and approvals for a second building 1800SF on the corner of 4th & east Oakbourne Ave .New curbs, sidewalks blacktop and lighting have been installed The building is gutted and ready for your fit out . Serviced by public water ,sewer and gas See plans in additional docs. Second floor can be used for storage or office. BE ADVI...

## COMMENTS

Property has been approved use for a restaurant and approvals for a second building 1800SF on the corner of 4th & east Oakbourne Ave .New curbs, sidewalks blacktop and lighting have been installed The building is gutted and ready for your fit out . Serviced by public water ,sewer and gas See plans in additional docs. Second floor can be used for storage or office. BE ADVI...