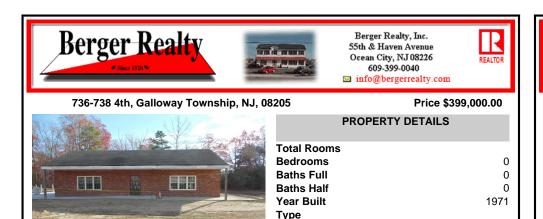

## COMMENTS

**Block Number** 

Listing #

Taxes

Property has been approved use for a restaurant and approvals for a second building 1800SF on the corner of 4th & east Oakbourne Ave .New curbs, sidewalks blacktop and lighting have been installed The building is gutted and ready for your fit out . Serviced by public water ,sewer and gas See plans in additional docs. Second floor can be used for storage or office. BE ADVI...

## COMMENTS

Property has been approved use for a restaurant and approvals for a second building 1800SF on the corner of 4th & east Oakbourne Ave .New curbs, sidewalks blacktop and lighting have been installed The building is gutted and ready for your fit out . Serviced by public water ,sewer and gas See plans in additional docs. Second floor can be used for storage or office. BE ADVI...