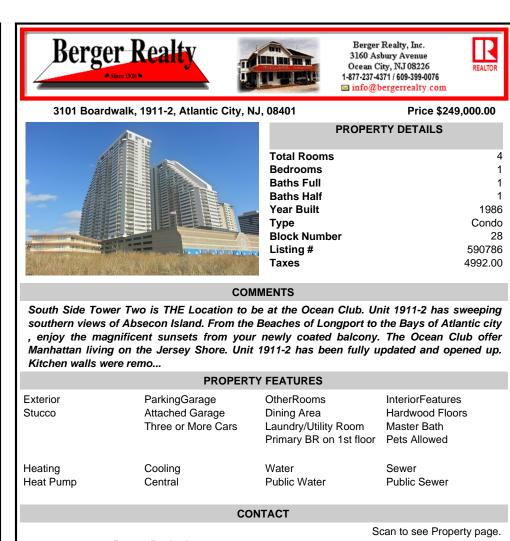

## COMMENTS

South Side Tower Two is THE Location to be at the Ocean Club. Unit 1911-2 has sweeping southern views of Absecon Island. From the Beaches of Longport to the Bays of Atlantic city enjoy the magnificent sunsets from your newly coated balcony. The Ocean Club offer Manhattan living on the Jersey Shore. Unit 1911-2 has been fully updated and opened up. Kitchen walls were remo ...