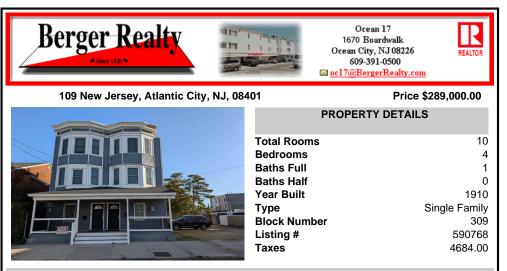

CONTACT

Scan to see Property page.

| Total Rooms  | 10            |
|--------------|---------------|
| Bedrooms     | 4             |
| Baths Full   | 1             |
| Baths Half   | 0             |
| Year Built   | 1910          |
| Туре         | Single Family |
| Block Number | 309           |
| Listing #    | 590768        |
| Taxes        | 4684.00       |
|              |               |