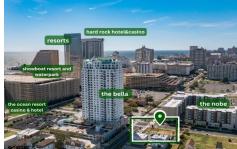

# **COMMENTS**

Totally a strategic and unique property which spans three contiguous lots totaling 17,129 square feet, covering the entire frontage of Pacific Avenue between South Connecticut and Congress Avenues. At this busy intersection, you'll find a well-positioned, two-story, 3,900-square-foot building on the corner lot, directly across from the new luxury apartment complex 600 NoB...

# COMMENTS

Totally a strategic and unique property which spans three contiguous lots totaling 17,129 square feet, covering the entire frontage of Pacific Avenue between South Connecticut and Congress Avenues. At this busy intersection, you'll find a well-positioned, two-story, 3,900-square-foot building on the corner lot, directly across from the new luxury apartment complex 600 NoB...