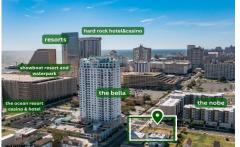

# **COMMENTS**

Totally a strategic and unique property which spans three contiguous lots totaling 17,129 square feet, covering the entire frontage of Pacific Avenue between South Connecticut and Congress Avenues. At this busy intersection, you'll find a well-positioned, two-story, 3,900-square-foot building on the corner lot, directly across from the new luxury apartment complex 600 NoB...

# COMMENTS

Totally a strategic and unique property which spans three contiguous lots totaling 17,129 square feet, covering the entire frontage of Pacific Avenue between South Connecticut and Congress Avenues. At this busy intersection, you'll find a well-positioned, two-story, 3,900-square-foot building on the corner lot, directly across from the new luxury apartment complex 600 NoB...