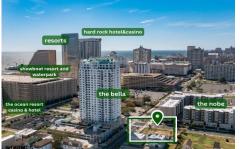

## COMMENTS

Totally a strategic and unique property which spans three contiguous lots totaling 17,129 square feet, covering the entire frontage of Pacific Avenue between South Connecticut and Congress Avenues. At this busy intersection, you'll find a well-positioned, two-story, 3,900-square-foot building on the corner lot, directly across from the new luxury apartment complex 600 NoB...

Price \$995,000.00

511-521 Pacific, Atlantic City, NJ, 08401