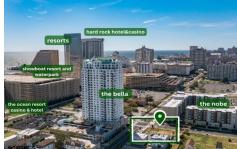

## **COMMENTS**

Totally a strategic and unique property which spans three contiguous lots totaling 17,129 square feet, covering the entire frontage of Pacific Avenue between South Connecticut and Congress Avenues. At this busy intersection, you'll find a well-positioned, two-story, 3,900-square-foot building on the corner lot, directly across from the new luxury apartment complex 600 NoB...

Price \$995,000.00

511-521 Pacific, Atlantic City, NJ, 08401