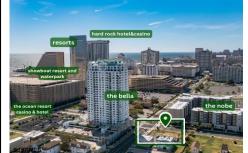

## **COMMENTS**

Totally a strategic and unique property which spans three contiguous lots totaling 17,129 square feet, covering the entire frontage of Pacific Avenue between South Connecticut and Congress Avenues. At this busy intersection, you'll find a well-positioned, two-story, 3,900-square-foot building on the corner lot, directly across from the new luxury apartment complex 600 NoB...

## COMMENTS

Totally a strategic and unique property which spans three contiguous lots totaling 17,129 square feet, covering the entire frontage of Pacific Avenue between South Connecticut and Congress Avenues. At this busy intersection, you'll find a well-positioned, two-story, 3,900-square-foot building on the corner lot, directly across from the new luxury apartment complex 600 NoB...