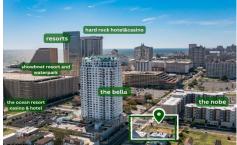

## 511-521 Pacific, Atlantic City, NJ, 08401

## **COMMENTS**

Totally a strategic and unique property which spans three contiguous lots totaling 17,129 square feet, covering the entire frontage of Pacific Avenue between South Connecticut and Congress Avenues. At this busy intersection, you\'ll find a well-positioned, two-story, 3,900-square-foot building on the corner lot, directly across from the new luxury apartment complex 600 NoB...