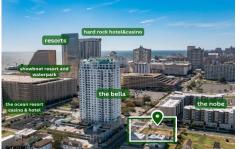

Price \$995,000.00

511-521 Pacific, Atlantic City, NJ, 08401

## **COMMENTS**

Totally a strategic and unique property which spans three contiguous lots totaling 17,129 square feet, covering the entire frontage of Pacific Avenue between South Connecticut and Congress Avenues. At this busy intersection, you\'ll find a well-positioned, two-story, 3,900-square-foot building on the corner lot, directly across from the new luxury apartment complex 600 NoB...