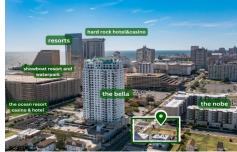

## **COMMENTS**

Totally a strategic and unique property which spans three contiguous lots totaling 17,129 square feet, covering the entire frontage of Pacific Avenue between South Connecticut and Congress Avenues. At this busy intersection, you'll find a well-positioned, two-story, 3,900-square-foot building on the corner lot, directly across from the new luxury apartment complex 600 NoB...

## COMMENTS

**Taxes** 

Totally a strategic and unique property which spans three contiguous lots totaling 17,129 square feet, covering the entire frontage of Pacific Avenue between South Connecticut and Congress Avenues. At this busy intersection, you'll find a well-positioned, two-story, 3,900-square-foot building on the corner lot, directly across from the new luxury apartment complex 600 NoB...