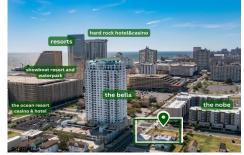

## **COMMENTS**

Totally a strategic and unique property which spans three contiguous lots totaling 17,129 square feet, covering the entire frontage of Pacific Avenue between South Connecticut and Congress Avenues. At this busy intersection, you'll find a well-positioned, two-story, 3,900-square-foot building on the corner lot, directly across from the new luxury apartment complex 600 NoB...

## COMMENTS

**Taxes** 

Totally a strategic and unique property which spans three contiguous lots totaling 17,129 square feet, covering the entire frontage of Pacific Avenue between South Connecticut and Congress Avenues. At this busy intersection, you'll find a well-positioned, two-story, 3,900-square-foot building on the corner lot, directly across from the new luxury apartment complex 600 NoB...