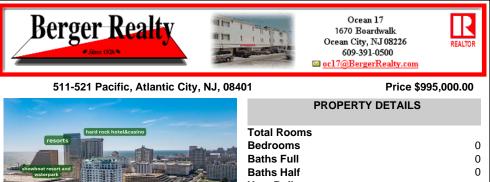

# COMMENTS

Totally a strategic and unique property which spans three contiguous lots totaling 17,129 square feet, covering the entire frontage of Pacific Avenue between South Connecticut and Congress Avenues. At this busy intersection, you\'ll find a well-positioned, two-story, 3,900-square-foot building on the corner lot, directly across from the new luxury apartment complex 600 NoB...

## COMMENTS

Totally a strategic and unique property which spans three contiguous lots totaling 17,129 square feet, covering the entire frontage of Pacific Avenue between South Connecticut and Congress Avenues. At this busy intersection, you\'ll find a well-positioned, two-story, 3.900-square-foot building on the corner lot, directly across from the new luxury apartment complex 600 NoB...