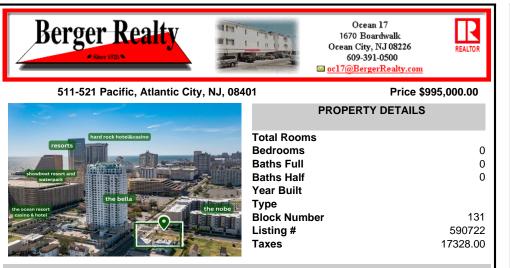

# COMMENTS

Totally a strategic and unique property which spans three contiguous lots totaling 17,129 square feet, covering the entire frontage of Pacific Avenue between South Connecticut and Congress Avenues. At this busy intersection, you\'ll find a well-positioned, two-story, 3,900-square-foot building on the corner lot, directly across from the new luxury apartment complex 600 NoB...

## COMMENTS

Totally a strategic and unique property which spans three contiguous lots totaling 17,129 square feet, covering the entire frontage of Pacific Avenue between South Connecticut and Congress Avenues. At this busy intersection, you\'ll find a well-positioned, two-story, 3.900-square-foot building on the corner lot, directly across from the new luxury apartment complex 600 NoB...