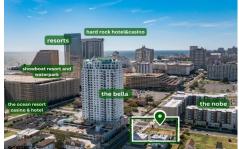

# **COMMENTS**

Totally a strategic and unique property which spans three contiguous lots totaling 17,129 square feet, covering the entire frontage of Pacific Avenue between South Connecticut and Congress Avenues. At this busy intersection, you'll find a well-positioned, two-story, 3,900-square-foot building on the corner lot, directly across from the new luxury apartment complex 600 NoB...