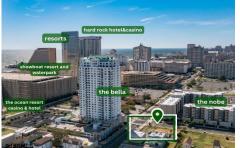

# COMMENTS

Totally a strategic and unique property which spans three contiguous lots totaling 17,129 square feet, covering the entire frontage of Pacific Avenue between South Connecticut and Congress Avenues. At this busy intersection, you'll find a well-positioned, two-story, 3,900-square-foot building on the corner lot, directly across from the new luxury apartment complex 600 NoB...