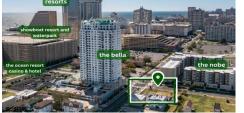

## COMMENTS

Totally a strategic and unique property which spans three contiguous lots totaling 17,129 square feet, covering the entire frontage of Pacific Avenue between South Connecticut and Congress Avenues. At this busy intersection, you\'ll find a well-positioned, two-story, 3,900-square-foot building on the corner lot, directly across from the new luxury apartment complex 600 NoB...

#### COMMENTS

Totally a strategic and unique property which spans three contiguous lots totaling 17,129 square feet, covering the entire frontage of Pacific Avenue between South Connecticut and Congress Avenues. At this busy intersection, you\'ll find a well-positioned, two-story, 3,900-square-foot building on the corner lot, directly across from the new luxury apartment complex 600 NoB...