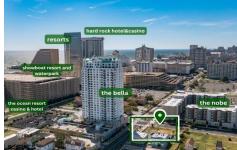

## **COMMENTS**

Totally a strategic and unique property which spans three contiguous lots totaling 17,129 square feet, covering the entire frontage of Pacific Avenue between South Connecticut and Congress Avenues. At this busy intersection, you'll find a well-positioned, two-story, 3,900-square-foot building on the corner lot, directly across from the new luxury apartment complex 600 NoB...

## COMMENTS

Totally a strategic and unique property which spans three contiguous lots totaling 17,129 square feet, covering the entire frontage of Pacific Avenue between South Connecticut and Congress Avenues. At this busy intersection, you'll find a well-positioned, two-story, 3,900-square-foot building on the corner lot, directly across from the new luxury apartment complex 600 NoB...