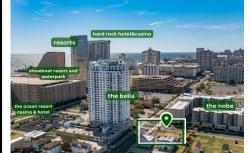

## **COMMENTS**

Totally a strategic and unique property which spans three contiguous lots totaling 17,129 square feet, covering the entire frontage of Pacific Avenue between South Connecticut and Congress Avenues. At this busy intersection, you'll find a well-positioned, two-story, 3,900-square-foot building on the corner lot, directly across from the new luxury apartment complex 600 NoB...

## COMMENTS

Totally a strategic and unique property which spans three contiguous lots totaling 17,129 square feet, covering the entire frontage of Pacific Avenue between South Connecticut and Congress Avenues. At this busy intersection, you'll find a well-positioned, two-story, 3,900-square-foot building on the corner lot, directly across from the new luxury apartment complex 600 NoB...