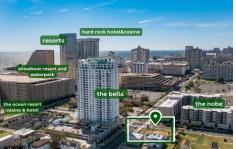

## COMMENTS

**Taxes** 

Totally a strategic and unique property which spans three contiguous lots totaling 17,129 square feet, covering the entire frontage of Pacific Avenue between South Connecticut and Congress Avenues. At this busy intersection, you\'ll find a well-positioned, two-story, 3,900-square-foot building on the corner lot, directly across from the new luxury apartment complex 600 NoB...