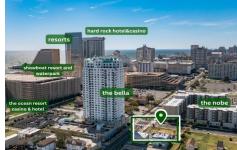

## **COMMENTS**

Totally a strategic and unique property which spans three contiguous lots totaling 17,129 square feet, covering the entire frontage of Pacific Avenue between South Connecticut and Congress Avenues. At this busy intersection, you'll find a well-positioned, two-story, 3,900-square-foot building on the corner lot, directly across from the new luxury apartment complex 600 NoB...