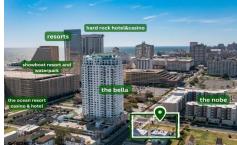

## **COMMENTS**

Totally a strategic and unique property which spans three contiguous lots totaling 17,129 square feet, covering the entire frontage of Pacific Avenue between South Connecticut and Congress Avenues. At this busy intersection, you'll find a well-positioned, two-story, 3,900-square-foot building on the corner lot, directly across from the new luxury apartment complex 600 NoB...

## COMMENTS

Totally a strategic and unique property which spans three contiguous lots totaling 17,129 square feet, covering the entire frontage of Pacific Avenue between South Connecticut and Congress Avenues. At this busy intersection, you'll find a well-positioned, two-story, 3,900-square-foot building on the corner lot, directly across from the new luxury apartment complex 600 NoB...