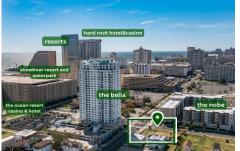

## **COMMENTS**

Totally a strategic and unique property which spans three contiguous lots totaling 17,129 square feet, covering the entire frontage of Pacific Avenue between South Connecticut and Congress Avenues. At this busy intersection, you'll find a well-positioned, two-story, 3,900-square-foot building on the corner lot, directly across from the new luxury apartment complex 600 NoB...

## COMMENTS

Totally a strategic and unique property which spans three contiguous lots totaling 17,129 square feet, covering the entire frontage of Pacific Avenue between South Connecticut and Congress Avenues. At this busy intersection, you'll find a well-positioned, two-story, 3,900-square-foot building on the corner lot, directly across from the new luxury apartment complex 600 NoB...