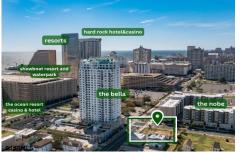

## COMMENTS

Totally a strategic and unique property which spans three contiguous lots totaling 17,129 square feet, covering the entire frontage of Pacific Avenue between South Connecticut and Congress Avenues. At this busy intersection, you'll find a well-positioned, two-story, 3,900-square-foot building on the corner lot, directly across from the new luxury apartment complex 600 NoB...