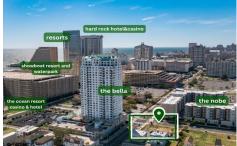

## **COMMENTS**

Totally a strategic and unique property which spans three contiguous lots totaling 17,129 square feet, covering the entire frontage of Pacific Avenue between South Connecticut and Congress Avenues. At this busy intersection, you'll find a well-positioned, two-story, 3,900-square-foot building on the corner lot, directly across from the new luxury apartment complex 600 NoB...