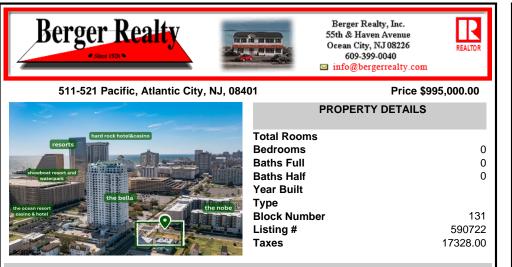

## COMMENTS

Totally a strategic and unique property which spans three contiguous lots totaling 17,129 square feet, covering the entire frontage of Pacific Avenue between South Connecticut and Congress Avenues. At this busy intersection, you\'ll find a well-positioned, two-story, 3,900-square-foot building on the corner lot, directly across from the new luxury apartment complex 600 NoB...