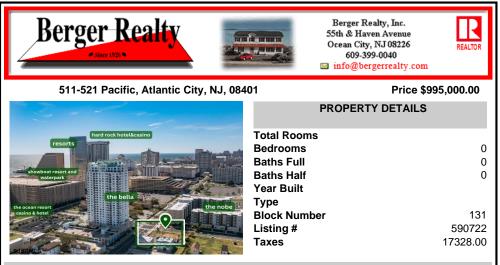

## COMMENTS

Totally a strategic and unique property which spans three contiguous lots totaling 17,129 square feet, covering the entire frontage of Pacific Avenue between South Connecticut and Congress Avenues. At this busy intersection, you\'ll find a well-positioned, two-story, 3.900-square-foot building on the corner lot, directly across from the new luxury apartment complex 600 NoB...